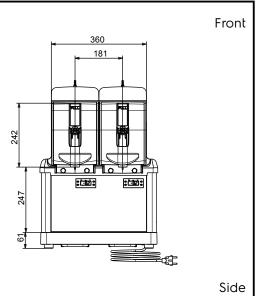

#### Electric

Supply voltage:

**560101 (SP2NewUV)** 220-240 V/1 ph/50 Hz

Electrical power max.: 0.815 kW

**Key Information:** 

External dimensions, Width: 447 mm
External dimensions, Depth: 442 mm
External dimensions, Height: 613 mm
Net weight: 48 kg