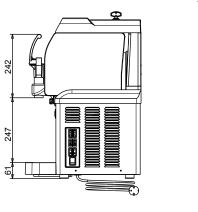

#### Electric

Supply voltage:

**560101 (SP2NewUV)** 220-240 V/1 ph/50 Hz

Electrical power max.: 0.815 kW

**Key Information:** 

External dimensions, Width: 447 mm
External dimensions, Depth: 442 mm
External dimensions, Height: 613 mm
Net weight: 48 kg